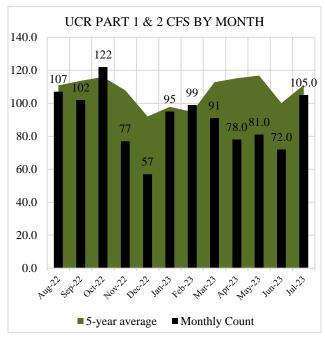

## MONTHLY STATISTICS – WATERFORD POLICE SERVICE

CALLS FOR SERVICE: July 2023

| CALLS FOR SERVICE       | JUN 2023 | JUL 2023 | JUL 2023 |
|-------------------------|----------|----------|----------|
| TOTAL                   | 300      | 421.4    | 407      |
| UCR Part 1              | 5        | 13.2     | 15       |
| Violent Crime           | 0        | 1.8      | 0        |
| Homicide                | 0        | 0        | 0        |
| Forcible Rape           | 0        | 0.2      | 0        |
| Robbery                 | 0        | 0.6      | 0        |
| Aggravated Assault      | 0        | 1        | 0        |
| Property Crime          | 5        | 11.2     | 15       |
| Burglary                | 1        | 1.8      | 2        |
| Larceny Theft           | 2        | 7.2      | 10       |
| Motor Vehicle Theft     | 2        | 2.2      | 3        |
| Arson                   | 0        | 0.2      | 0        |
| UCR Part 2              | 67       | 97.8     | 90       |
| DUI                     | 1        | 1.2      | 3        |
| Shooting                | 0        | 0.4      | 1        |
| Firearm / Weapon        | 0        | 0.2      | 0        |
| Drug Violation          | 0        | 3        | 1        |
| Other Assault           | 10       | 12.4     | 10       |
| Sex Offense             | 2        | 0.6      | 0        |
| Family / Children       | 10       | 15.4     | 17       |
| Forgery / Counterfeit   | 0        | 0.8      | 2        |
| Embzl / Fraud / Extort  | 1        | 1        | 1        |
| Identity Theft          | 1        | 0.2      | 0        |
| Vandalism               | 1        | 3.4      | 4        |
| Disturbing the Peace    | 22       | 18.2     | 24       |
| Obstructing the Justice | 1        | 1        | 1        |
| All Other Offenses      | 3        | 3.2      | 2        |
| Suspicious Activity     | 13       | 28.2     | 22       |
| Alarm                   | 2        | 8.6      | 2        |
| Mentally Health Crisis  | 2        | 3        | 3        |
| Warrant Served          | 3        | 6.6      | 9        |
| Traffic                 | 46       | 48       | 67       |
| Investigative Activity  | 49       | 61       | 58       |
| Extra Patrol Request    | 21       | 18.6     | 28       |
| Assisting Other Agency  | 8        | 5        | 4        |
| Miscellaneous           | 58       | 84.8     | 79       |
| Pursuit                 | 0        | 0        | 0        |